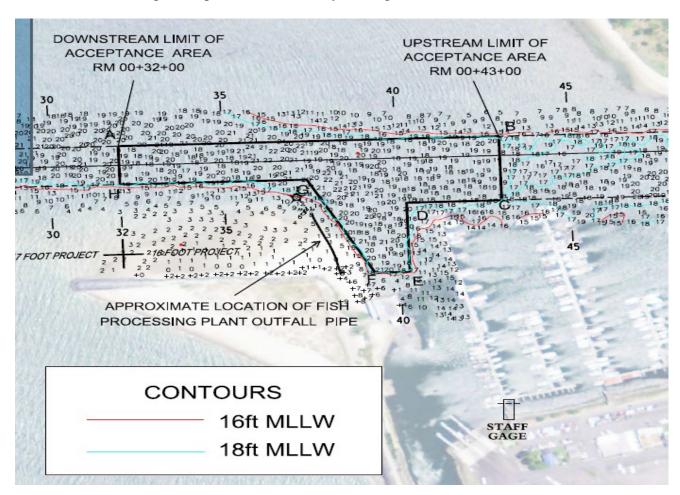

n the new dredge prism under and behind Russel Marine Fuel. These materials are being tested and will be submitted to the PSET for review and determination. Once a Sediment Determination Memo is received, the new 10 year dredging permit will be amended to reflect this new Dredge Material Management Unit (DMMU). Removing this material will significantly reduce the stresses placed on the float dock system from repeated groundings at low tide. Additionally, it will allow larger vessels to fuel at any tide stage.

## **Dredging:**

The USACE contract dredge continues to dredge from river mile 12 to 15. They are currently scheduled to complete the contract on or about September 28, 2020. GMA is still considering using the contractor to dredge their prism at their facility starting in October.



The Corps Coastal Contract dredge was in the bay at the end of August conducting maintenance dredging within the Charleston Channel. Approximately 9,300 CY of material was removed from the Federal channel adjacent to the northern entrance to the Marina.

While Corps contract was in the bay, the Port contracted with McAmis to remove up to 3,000 CY of material adjacent to the federal channel and in front of the Pt Adams building and the fuel dock. This is a problem area at the entrance of the marina that has shoaled and created channel restrictions since last dredged in 2016.

## **Safety:**

New Hazardous Material Safety lockers are on order for the Charleston Marina Complex and CBRL. We ordered five lockers using a matching grant from SDIS. The total cost for the lockers was just under \